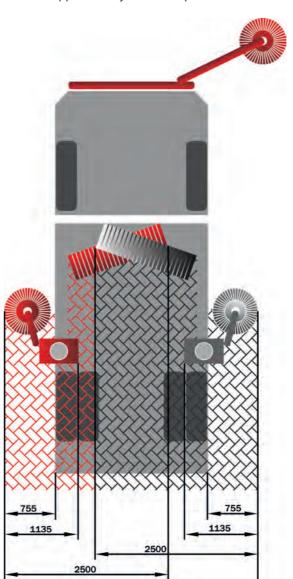

### SWEEPING WIDTHS

Depending on the additional equipment, a sweeping or washing width of 2,500 mm to 5,050 mm is possible. The the supplementary sheet on special brooms.

Your sweeper as individual as you are - that is our strength. We find the perfect solution for your cleaning work. With a multitude of possibilities and variations, your machine becomes the ultimate cleaning professional.