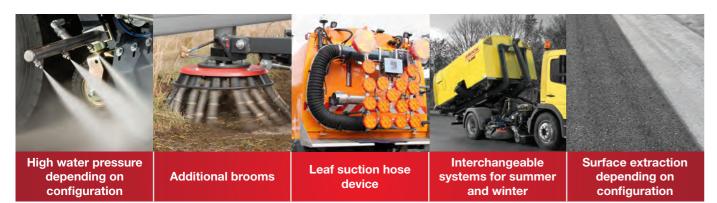

### ADDITIONAL EQUIPMENT

### Makes your machine an unbeatable cleaning professional

Thanks to our modular system, your machine becomes an unbeatable cleaning professional. Here you will find a small selection of possibilities:

### SWEEPING WIDTHS

Depending on the additional equipment, a sweeping or washing width of 2,500 mm to 5,050 mm is possible. The the supplementary sheet on special brooms.

Your sweeper as individual as you are - that is our strength. We find the perfect solution for your cleaning work. With a multitude of possibilities and variations, your machine becomes the ultimate cleaning professional.