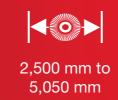

### SWEEPING WIDTHS

Depending on the additional equipment, a sweeping or washing width of 2,500 mm to 5,050 mm is possible. The the supplementary sheet on special brooms.

Your sweeper as individual as you are - that is our strength. We find the perfect solution for your cleaning work. With a multitude of possibilities and variations, your machine becomes the ultimate cleaning professional.