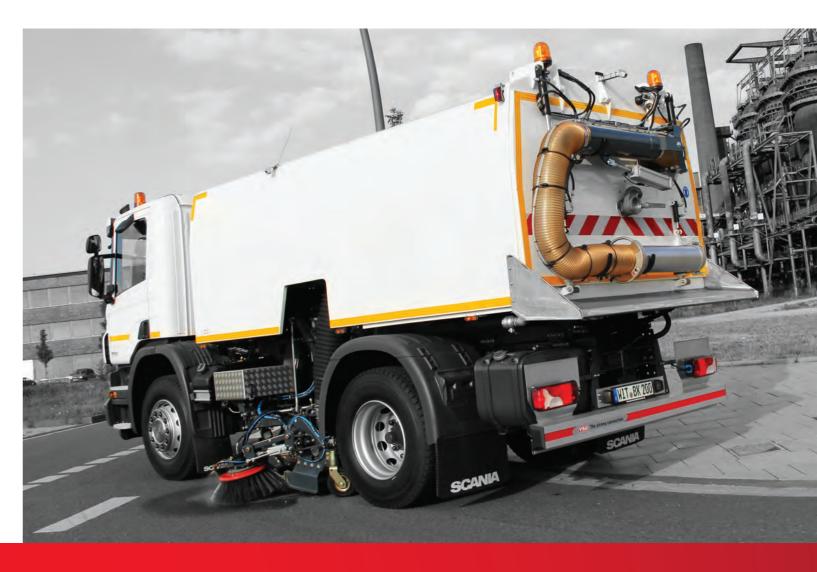

CONTACT

DNV·GL

The municipal comprehensive sweeper

# VS6

# 6 m<sup>3</sup> 1,200 l

### INNOVATIVE SWEEPING TECHNOLOGY MADE IN GERMANY

## THE MUNICIPAL COMPREHENSIVE SWEEPER

With its 6 m³ dirt container volume, the VS6 is one of the smaller large road sweepers. Like its larger versions, the VS6 is also extremely powerful and versatile. The BROCK modular system makes it possible to equip and convert them for both summer and winter service.