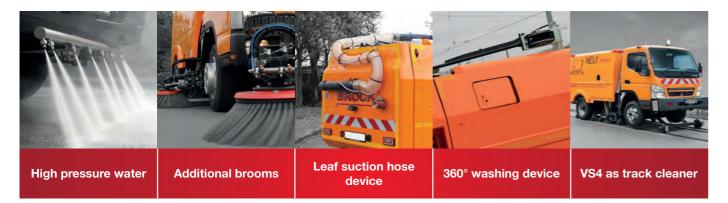

### Makes your machine an unbeatable cleaning professional

Thanks to our modular system, your machine becomes an unbeatable cleaning professional. Here you will find a small selection of possibilities:

Additional equipment such as the leaf suction device is particularly suitable for municipalities and can be used in many different ways.