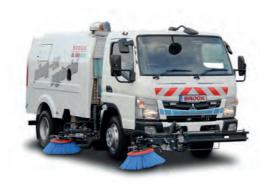

# THE FLEXIBLE AND COMPACT CLEANING MACHINE

The VS4 belongs to the compact class but is just as powerful as the larger sweepers from BROCK. Due to its clear and compact design with a capacity of 4m³, the VS4 is very manoeuvrable and user-friendly.

This makes it ideal for cleaning applications in even the smallest streets and alleys.

Compact sweepers from BROCK Kehrtechnik GmbH are innovative sweeper units made in Germany paired with the customers' favourite chassis types. Efficient, modern drive concepts form the interface between the chassis and sweeper body. The sweeper unit can be driven, for example, by an additional superstructure engine according to country-specific exhaust emission standards or a hydrostatic drive that allows the machine to run at an optimum sweeping speed.