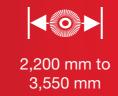

### SWEEPING WIDTHS

Depending on the additional equipment, a sweeping or washing width of 2,200 mm to 3,550 mm is possible.

Standard configurations are marked in grey.