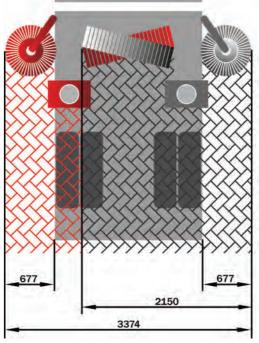

### SWEEPING WIDTHS

Depending on the additional equipment, a sweeping or washing width of 2,200 mm to 3,550 mm is possible.

Standard configurations are marked in grey.