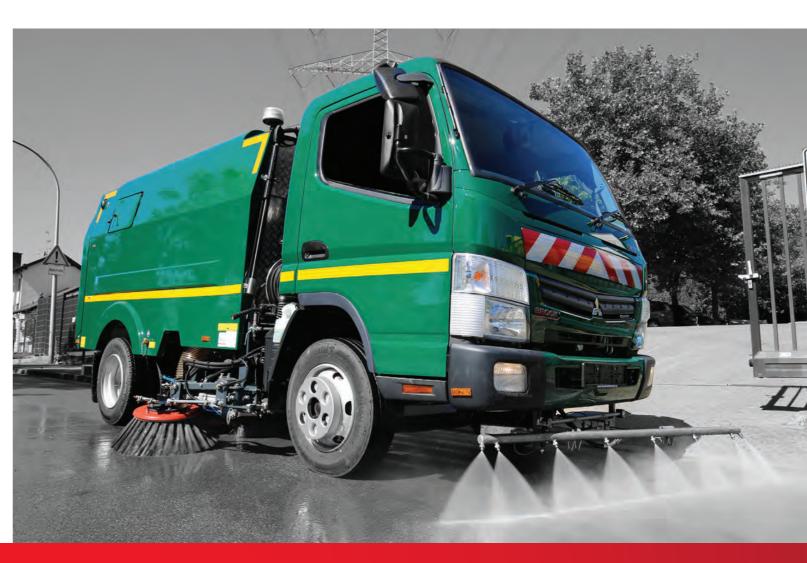

CONTACT

VS4

The compact cleaning professional

# THE FLEXIBLE AND COMPACT CLEANING MACHINE

The VS4 belongs to the compact class but is just as powerful as the larger sweepers from BROCK. Due to its clear and compact design with a capacity of 4m³, the VS4 is very manoeuvrable and user-friendly.

This makes it ideal for cleaning applications in even the smallest streets and alleys.

Compact sweepers from BROCK Kehrtechnik GmbH are innovative sweeper units made in Germany paired with the customers' favourite chassis types. Efficient, modern drive concepts form the interface between the chassis and sweeper body. The sweeper unit can be driven, for example, by an additional superstructure engine according to country-specific exhaust emission standards or a hydrostatic drive that allows the machine to run at an optimum sweeping speed.