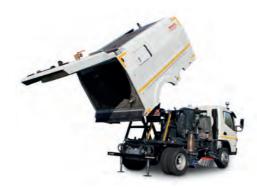

### HIGH TIPPING

The special high tipping technology allows raising the debris hopper to 1.50 m and emptying it in a provided container.