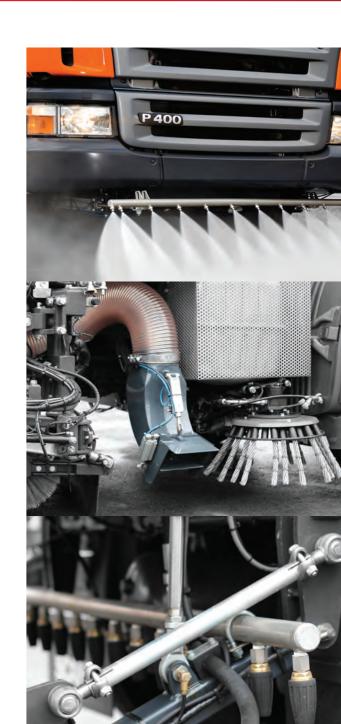

### ADDITIONAL EQUIPMENT

### Makes your machine an unbeatable cleaning professional

Thanks to our modular system, your machine becomes an unbeatable cleaning professional. Here you will find a small selection of possibilities:

In addition, BROCK sweepers can be equipped with many well thought-out accessories. In this way, the possible applications of every sweeper are increased and specialized.

Additional equipment such as the leaf suction device is particularly suitable for municipalities and can be used in many different ways.

Special surface suction systems achieve the best cleaning results on construction sites or airports.