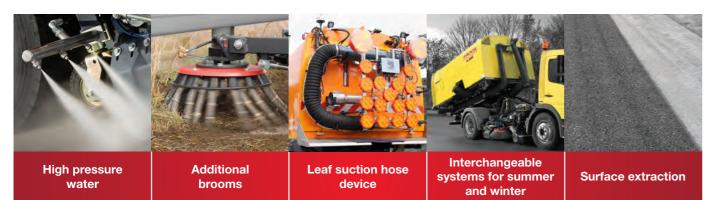

### ADDITIONAL EQUIPMENT

### Makes your machine an unbeatable cleaning professional

Thanks to our modular system, your machine becomes an unbeatable cleaning professional. Here you will find a small selection of possibilities:

In addition, BROCK sweepers can be equipped with many well thought-out accessories. In this way, the possible applications of every sweeper are increased and specialized.

Additional equipment such as the leaf suction device is particularly suitable for municipalities and can be used in many different ways.

Special surface suction systems achieve the best cleaning results on construction sites or airports.

### SWEEPING WIDTHS

Depending on the additional equipment, a sweeping or washing width of 2,500 mm to 5,050 mm is possible. The the supplementary sheet on special brooms.

Your sweeper as individual as you are - that is our strength. We find the perfect solution for your cleaning work. With a multitude of possibilities and variations, your machine becomes the ultimate cleaning professional.