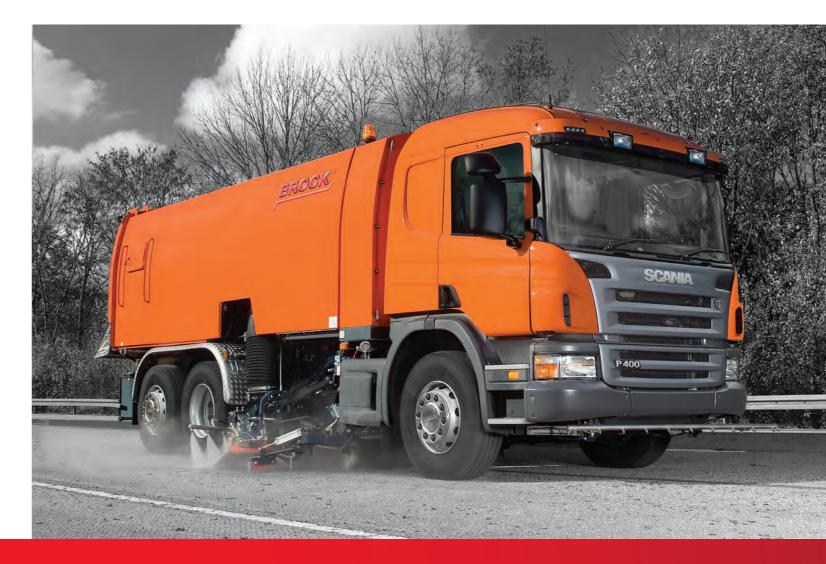

## VS10 The universal

# VS10

### INNOVATIVE SWEEPING TECHNOLOGY MADE IN GERMANY

### THE UNIVERSAL

Thanks to its performance, the VS10 can be used for a wide range of applications. Especially in road construction, the machine from the 10 m³ class achieves the best cleaning results and always meets the requirements that are directed at it.

Large sweepers from BROCK Kehrtechnik GmbH are innovative sweeper units made in Germany paired with the customers' favourite chassis types. Efficient, modern drive concepts form the interface between the chassis and sweeper body. The sweeper unit can be driven, for example, by an additional superstructure engine according to country-specific exhaust emission standards or a hydrostatic drive that allows the machine to run at an optimum sweeping speed.