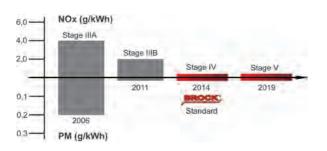

### TRENDSETTING

**Modern drive concepts** guarantee that the strict emission guidelines of the European Union are met and ensure clean streets and less pollution for humans and the environment.