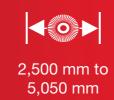

### SWEEPING WIDTHS

Depending on the additional equipment, a sweeping or washing width of 2,500 mm to 5,050 mm is possible. The the supplementary sheet on special brooms.

Your sweeper as individual as you are - that is our strength. We find the perfect solution for your cleaning work. With a multitude of possibilities and variations, your machine becomes the ultimate cleaning professional.