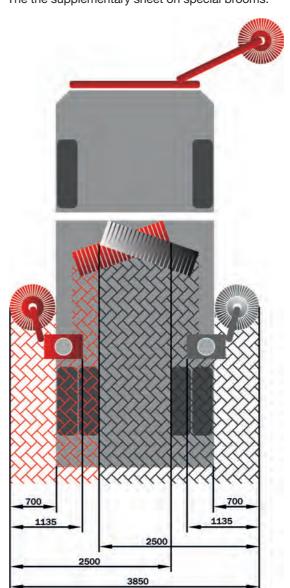

### SWEEPING WIDTHS

Depending on the additional equipment, a sweeping or washing width of 2,500 mm to 5,050 mm is possible. The the supplementary sheet on special brooms.

Your sweeper as individual as you are - that is our strength. We find the perfect solution for your cleaning work. With a multitude of possibilities and variations, your machine becomes the ultimate cleaning professional.