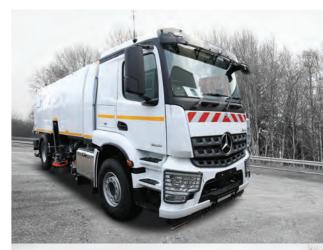

## THE TIRELESS

With its endurance, suction and sweeping power and dirt container volume of 8.5 m3, the VS9 is ideally suited for cleaning applications over long distances and with stubborn dirt.

Large sweepers from BROCK Kehrtechnik GmbH are innovative sweeper units made in Germany paired with the customers' favourite chassis types. Efficient, modern drive concepts form the interface between the chassis and sweeper body. The sweeper unit can be driven, for example, by an additional superstructure engine according to country-specific exhaust emission standards or a hydrostatic drive that allows the machine to run at an optimum sweeping speed.

## INNOVATIVE SWEEPING TECHNOLOGY MADE IN GERMANY