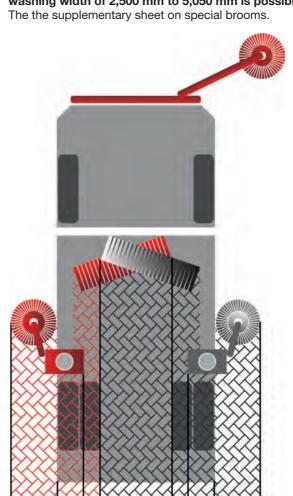

## SWEEPING WIDTHS

Depending on the additional equipment, a sweeping or washing width of 2,500 mm to 5,050 mm is possible.

3850

700

Your sweeper as individual as you are - that is our strength. We find the perfect solution for your cleaning work. With a multitude of possibilities and variations, your machine becomes the ultimate cleaning professional.

The sweeping units are just as freely selectable as the type of drive. Adapted to their future areas of application, the robustly designed sweeping unit types can be freely selected and assembled from the BROCK modular system. Whether double plate broom on one side or single plate broom on both sides? The modular principle offers a multitude of possibilities.

In addition, BROCK sweepers can be equipped with many well thought-out accessories. In this way, the possible applications of every sweeper are increased and specialized.

Additional equipment such as the leaf suction device is particularly suitable for municipalities and can be used in many different ways.

Special surface suction systems achieve the best cleaning results on construction sites or airports.