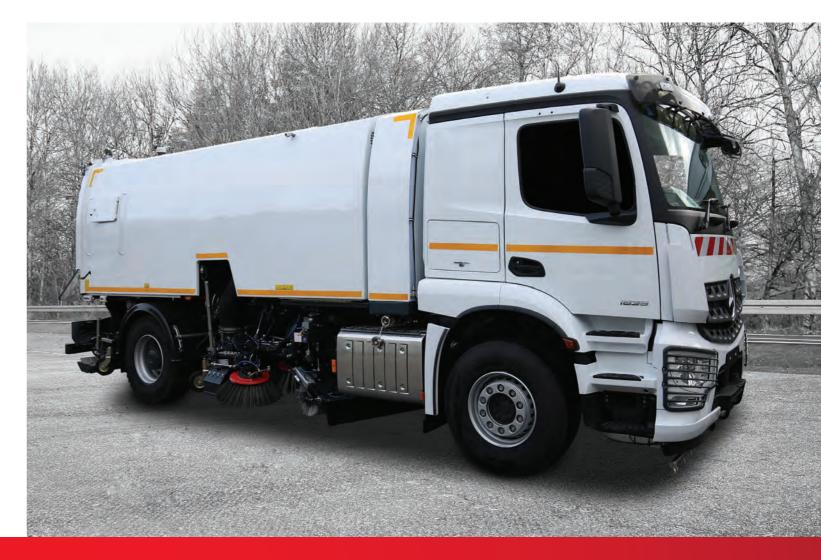

## THE TIRELESS

With its endurance, suction and sweeping power and dirt container volume of 8.5 m3, the VS9 is ideally suited for cleaning applications over long distances and with stubborn dirt.

Large sweepers from BROCK Kehrtechnik GmbH are innovative sweeper units made in Germany paired with the customers' favourite chassis types. Efficient, modern drive concepts form the interface between the chassis and sweeper body. The sweeper unit can be driven, for example, by an additional superstructure engine according to country-specific exhaust emission standards or a hydrostatic drive that allows the machine to run at an optimum sweeping speed.

The sweeping units are just as freely selectable as the type of drive. Adapted to their future areas of application, the robustly designed sweeping unit types can be freely selected and assembled from the BROCK modular system. Whether double plate broom on one side or single plate broom on both sides? The modular principle offers a multitude of possibilities.