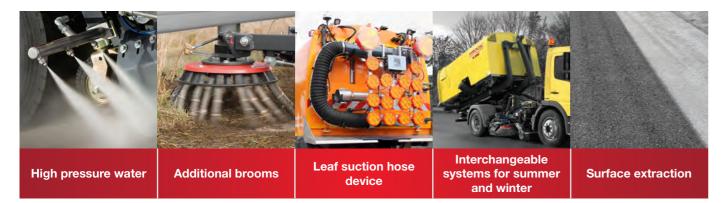

## Makes your machine an unbeatable cleaning professional

Thanks to our modular system, your machine becomes an unbeatable cleaning professional. Here you will find a small selection of possibilities:

In addition, BROCK sweepers can be equipped with many well thought-out accessories. In this way, the possible applications of every sweeper are increased and specialized.

Additional equipment such as the leaf suction device is particularly suitable for municipalities and can be used in many different ways.

Special surface suction systems achieve the best cleaning results on construction sites or airports.