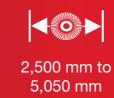

## SWEEPING WIDTHS

Depending on the additional equipment, a sweeping or washing width of 2,500 mm to 5,050 mm is possible.

3850

700

Your sweeper as individual as you are - that is our strength. We find the perfect solution for your cleaning work. With a multitude of possibilities and variations, your machine becomes the ultimate cleaning professional.