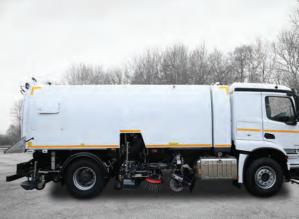

## THE TIRELESS

With its endurance, suction and sweeping power and dirt container volume of 8.5 m3, the VS9 is ideally suited for cleaning applications over long distances and with stubborn dirt.

Large sweepers from BROCK Kehrtechnik GmbH are innovative sweeper units made in Germany paired with the customers' favourite chassis types. Efficient, modern drive concepts form the interface between the chassis and sweeper body. The sweeper unit can be driven, for example, by an additional superstructure engine according to country-specific exhaust emission standards or a hydrostatic drive that allows the machine to run at an optimum sweeping speed.

The sweeping units are just as freely selectable as the type of drive. Adapted to their future areas of application, the robustly designed sweeping unit types can be freely selected and assembled from the BROCK modular system. Whether double plate broom on one side or single plate broom on both sides? The modular principle offers a multitude of possibilities.