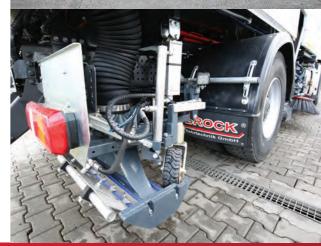

In addition, BROCK sweepers can be equipped with many well thought-out accessories. In this way, the possible applications of every sweeper are increased and specialized.

Additional equipment such as the leaf suction device is particularly suitable for municipalities and can be used in many different ways.

Special surface suction systems achieve the best cleaning results on construction sites or airports.