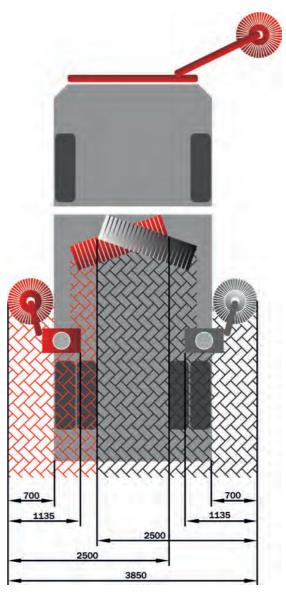

### SWEEPING WIDTHS

Depending on the additional equipment, a sweeping or washing width of 2,500 mm to 5,050 mm is possible.

The the supplementary sheet on special brooms.

Your sweeper as individual as you are - that is our strength. We find the perfect solution for your cleaning work. With a multitude of possibilities and variations, your machine becomes the ultimate cleaning professional.