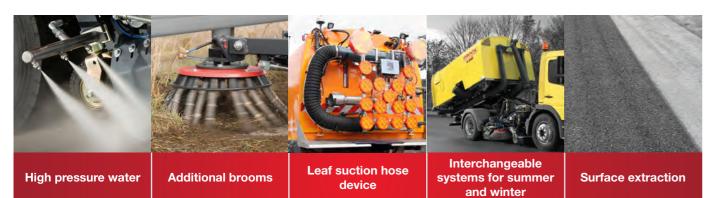

### ADDITIONAL EQUIPMENT

### Makes your machine an unbeatable cleaning professional

Thanks to our modular system, your machine becomes an unbeatable cleaning professional. Here you will find a small selection of possibilities:

In addition, BROCK sweepers can be equipped with many well thought-out accessories. In this way, the possible applications of every sweeper are increased and specialized.

Additional equipment such as the leaf suction device is particularly suitable for municipalities and can be used in many different ways.

Special surface suction systems achieve the best cleaning results on construction sites or airports.

### SWEEPING WIDTHS

Depending on the additional equipment, a sweeping or washing width of 2,500 mm to 5,050 mm is possible.

The the supplementary sheet on special brooms.

Your sweeper as individual as you are - that is our strength. We find the perfect solution for your cleaning work. With a multitude of possibilities and variations, your machine becomes the ultimate cleaning professional.