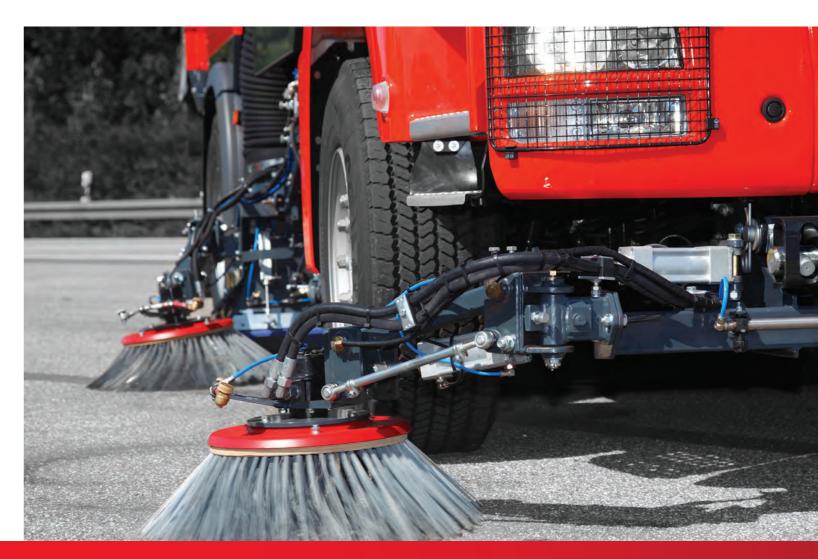

### SWEEPING WIDTHS

Depending on the additional equipment, a sweeping or washing width of 2,500 mm to 5,050 mm is possible.

The the supplementary sheet on special brooms.

Your sweeper as individual as you are - that is our strength. We find the perfect solution for your cleaning work. With a multitude of possibilities and variations, your machine becomes the ultimate cleaning professional.

The sweeping units are just as freely selectable as the type of drive. Adapted to their future areas of application, the robustly designed sweeping unit types can be freely selected and assembled from the BROCK modular system. Whether double plate broom on one side or single plate broom on both sides? The modular principle offers a multitude of possibilities.

In addition, BROCK sweepers can be equipped with many well thought-out accessories. In this way, the possible applications of every sweeper are increased and specialized.

Additional equipment such as the leaf suction device is particularly suitable for municipalities and can be used in many different ways.