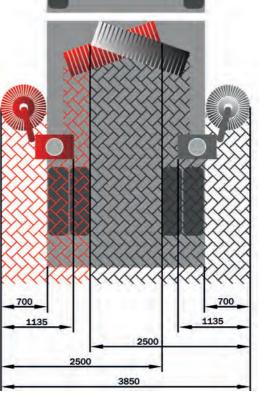

#### SWEEPING WIDTHS

Depending on the additional equipment, a sweeping or washing width of 2,500 mm to 5,050 mm is possible. The the supplementary sheet on special brooms.

Your sweeper as individual as you are - that is our strength. We find the perfect solution for your cleaning work. With a multitude of possibilities and variations, your machine becomes the ultimate cleaning professional.