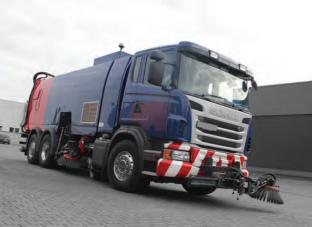

VS11 The marathon sweeper

# VS11

#### THE MARATHON SWEEPER

Federal highways, motorways and building sites are the territory of the powerful VS11. With a water tank volume of 3500 litres and the additional option of water recovery, the sweeper from the 11 m³ class is optimally equipped for covering long working distances.

Large sweepers from BROCK Kehrtechnik GmbH are innovative sweeper units made in Germany paired with the customers' favourite chassis types. Efficient, modern drive concepts form the interface between the chassis and sweeper body. The sweeper unit can be driven, for example, by an additional superstructure engine according to country-specific exhaust emission standards or a hydrostatic drive that allows the machine to run at an optimum sweeping speed.

The sweeping units are just as freely selectable as the type of drive. Adapted to their future areas of application, the robustly designed sweeping unit types can be freely selected and assembled from the BROCK modular system. Whether double plate broom on one side or single plate broom on both sides? The modular principle offers a multitude of possibilities.

#### SWEEPING WIDTHS

Depending on the additional equipment, a sweeping or washing width of 2,500 mm to 5,050 mm is possible. The the supplementary sheet on special brooms.

Your sweeper as individual as you are - that is our strength. We find the perfect solution for your cleaning work. With a multitude of possibilities and variations, your machine becomes the ultimate cleaning professional.