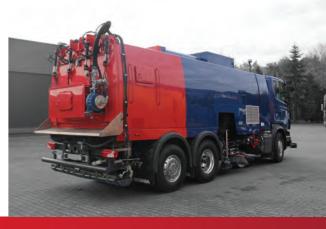

VS11 The marathon sweeper

# VS11

#### THE MARATHON SWEEPER

Federal highways, motorways and building sites are the territory of the powerful VS11. With a water tank volume of 3500 litres and the additional option of water recovery, the sweeper from the 11 m³ class is optimally equipped for covering long working distances.

Large sweepers from BROCK Kehrtechnik GmbH are innovative sweeper units made in Germany paired with the customers' favourite chassis types. Efficient, modern drive concepts form the interface between the chassis and sweeper body. The sweeper unit can be driven, for example, by an additional superstructure engine according to country-specific exhaust emission standards or a hydrostatic drive that allows the machine to run at an optimum sweeping speed.

The sweeping units are just as freely selectable as the type of drive. Adapted to their future areas of application, the robustly designed sweeping unit types can be freely selected and assembled from the BROCK modular system. Whether double plate broom on one side or single plate broom on both sides? The modular principle offers a multitude of possibilities.

#### SWEEPING WIDTHS

Depending on the additional equipment, a sweeping or washing width of 2,500 mm to 5,050 mm is possible. The the supplementary sheet on special brooms.

Your sweeper as individual as you are - that is our strength. We find the perfect solution for your cleaning work. With a multitude of possibilities and variations, your machine becomes the ultimate cleaning professional.