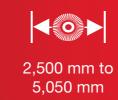

#### SWEEPING WIDTHS

Depending on the additional equipment, a sweeping or washing width of 2,500 mm to 5,050 mm is possible. The the supplementary sheet on special brooms.

Your sweeper as individual as you are - that is our strength. We find the perfect solution for your cleaning work. With a multitude of possibilities and variations, your machine becomes the ultimate cleaning professional.