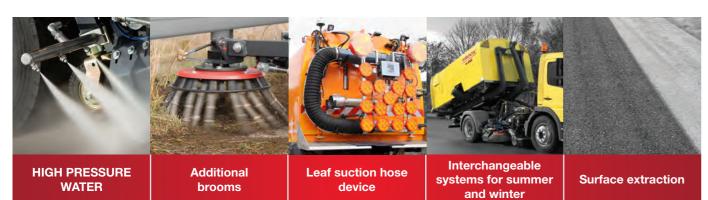

### ADDITIONAL EQUIPMENT

#### Makes your machine an unbeatable cleaning professional

Thanks to our modular system, your machine becomes an unbeatable cleaning professional. Here you will find a small selection of possibilities:

In addition, BROCK sweepers can be equipped with many well thought-out accessories. In this way, the possible applications of every sweeper are increased and specialized.

Additional equipment such as the leaf suction device is particularly suitable for municipalities and can be used in many different ways.

Special surface suction systems achieve the best cleaning results on construction sites or airports.