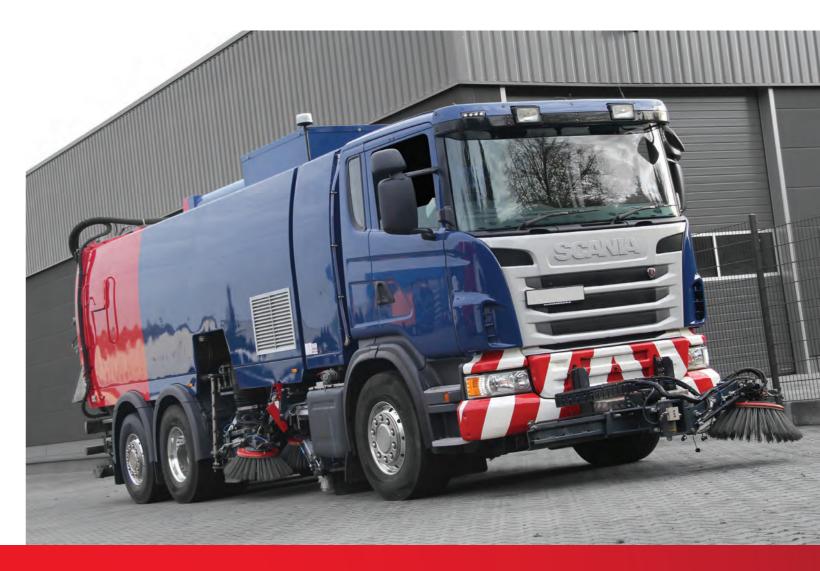

VS11 The marathon sweeper

#### THE MARATHON SWEEPER

Federal highways, motorways and building sites are the territory of the powerful VS11. With a water tank volume of 3500 litres and the additional option of water recovery, the sweeper from the 11 m³ class is optimally equipped for covering long working distances.

Large sweepers from BROCK Kehrtechnik GmbH are innovative sweeper units made in Germany paired with the customers' favourite chassis types. Efficient, modern drive concepts form the interface between the chassis and sweeper body. The sweeper unit can be driven, for example, by an additional superstructure engine according to country-specific exhaust emission standards or a hydrostatic drive that allows the machine to run at an optimum sweeping speed.