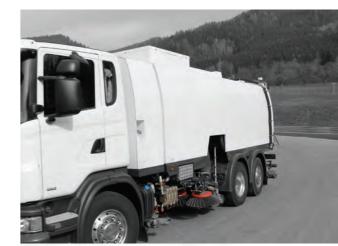

VS11 The marathon sweeper

#### THE MARATHON SWEEPER

Federal highways, motorways and building sites are the territory of the powerful VS11. With a water tank volume of 3500 litres and the additional option of water recovery, the sweeper from the 11 m³ class is optimally equipped for covering long working distances.