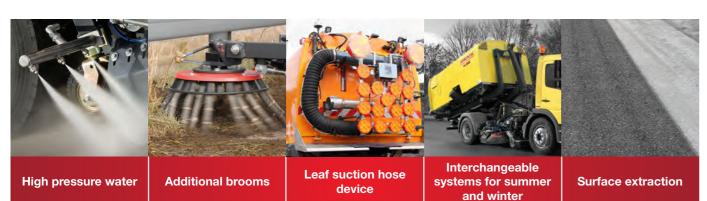

### ADDITIONAL EQUIPMENT

### Makes your machine an unbeatable cleaning professional

Thanks to our modular system, your machine becomes an unbeatable cleaning professional. Here you will find a small selection of possibilities:

In addition, BROCK sweepers can be equipped with many well thought-out accessories. In this way, the possible applications of every sweeper are increased and specialized.

Additional equipment such as the leaf suction device is particularly suitable for municipalities and can be used in many different ways.

Special surface suction systems achieve the best cleaning results on construction sites or airports.