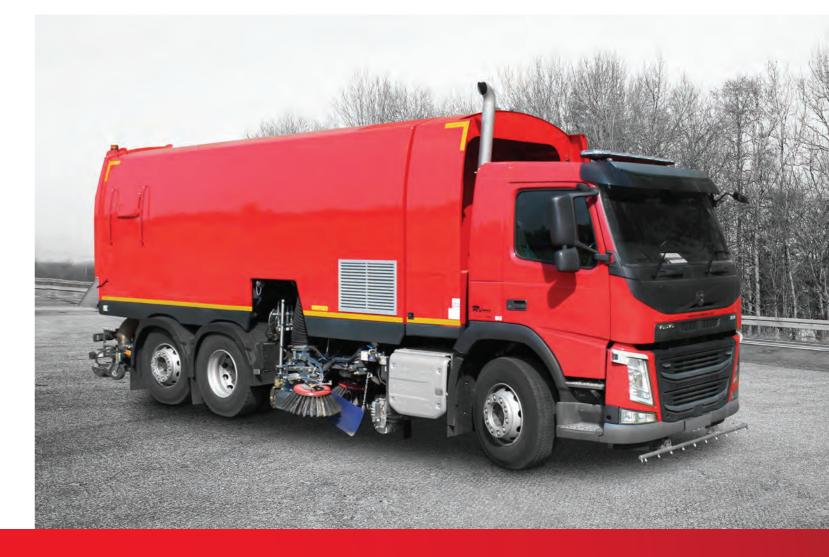

## VS12

The powerful suction giant

## THE POWERFUL SUCTION GIANT

A maximum capacity of 12 m<sup>3</sup> for dirt and 5000 litres for water plus maximum performance make the VS12 an extremely powerful sweeper on roads and construction sites, especially for the most demanding cleaning jobs.

Large sweepers from BROCK Kehrtechnik GmbH are innovative sweeper units made in Germany paired with the customers' favourite chassis types. Efficient, modern drive concepts form the interface between the chassis and sweeper body. The sweeper unit can be driven, for example, by an additional superstructure engine according to country-specific exhaust emission standards or a hydrostatic drive that allows the machine to run at an optimum sweeping speed.

The sweeping units are just as freely selectable as the type of drive. Adapted to their future areas of application, the robustly designed sweeping unit types can be freely selected and assembled from the BROCK modular system. Whether double plate broom on one side or single plate broom on both sides? The modular principle offers a multitude of possibilities.