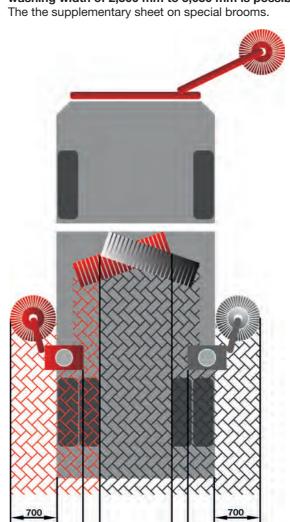

### SWEEPING WIDTHS

Depending on the additional equipment, a sweeping or washing width of 2,500 mm to 5,050 mm is possible. The the supplementary sheet on special brooms.

3850

1135

Your sweeper as individual as you are - that is our strength. We find the perfect solution for your cleaning work. With a multitude of possibilities and variations, your machine becomes the ultimate cleaning professional.