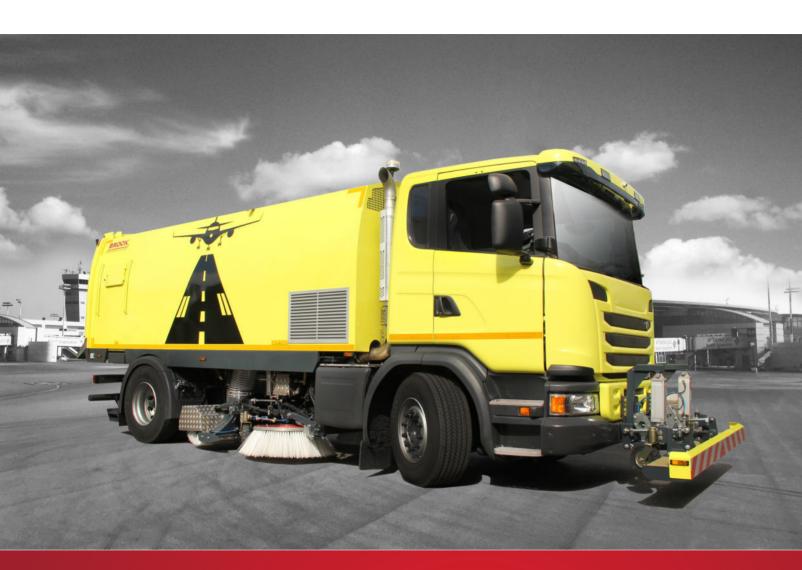

## 9,5 m³ Hopper + 3.000 I water tank

The new BROCK RWS runway sweeper with innovative power to use on airports. Fast and effective runway cleaning.

Full width suction unit

Ø 1.000 mm Disc brush

Blowing nozzle left & right

## **FEATURES**

Mounted onto a commercial truck chassis in coordination with the customer under consideration of valid exhaust emission standards, low consumption values and less noise pollution.

Suction unit and roller broom over the total width of the vehicle located between the axles. One disc brush with 1000 mm diameter mounted on each side in front of the suction unit. Hopper volume 9.5 m<sup>3</sup> and 3000 l water tank.

Hopper completely made out of stainless steel (1.4301) Suction device is designed for picking up aircraft de-icing liquid (glycol) already in standard version. Blowing nozzels located left and right at the rear of the vehicle to blow away grass cut or snow.