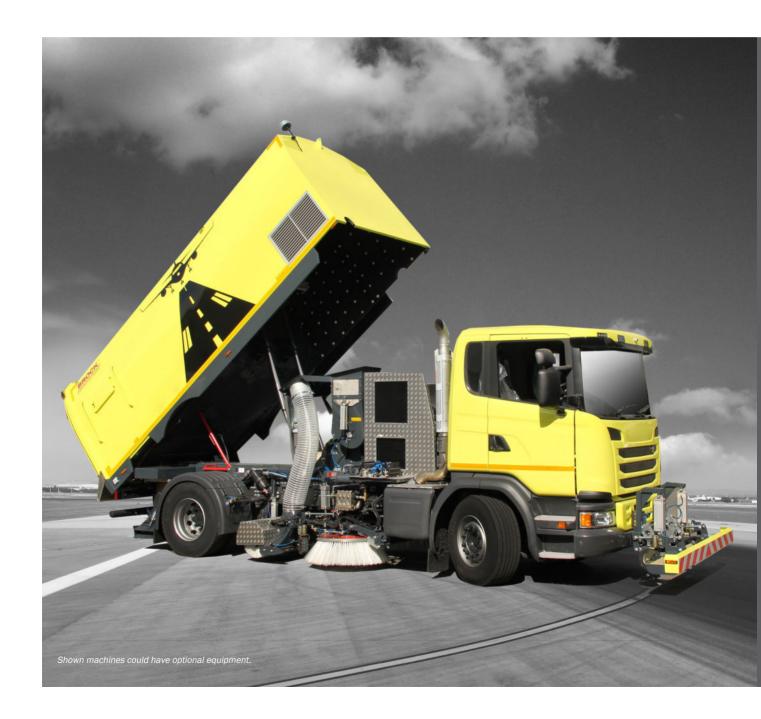

## 9,5 m³ Hopper + 3.000 I water tank

The new BROCK RWS runway sweeper with innovative power to use on airports. Fast and effective runway cleaning.

Full width suction unit

Ø 1.000 mm Disc brush

Blowing nozzle left & right

## **FEATURES**

Mounted onto a commercial truck chassis in coordination with the customer under consideration of valid exhaust emission standards, low consumption values and less noise pollution.

Suction unit and roller broom over the total width of the vehicle located between the axles. One disc brush with 1000 mm diameter mounted on each side in front of the suction unit. Hopper volume 9.5 m<sup>3</sup> and 3000 l water tank.

Hopper completely made out of stainless steel (1.4301) Suction device is designed for picking up aircraft de-icing liquid (glycol) already in standard version. Blowing nozzels located left and right at the rear of the vehicle to blow away grass cut or snow.