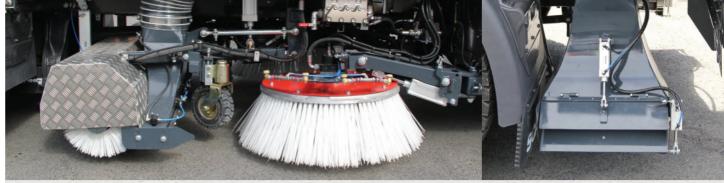

## 9,5 m³ Hopper + 3.000 I water tank

The new BROCK RWS runway sweeper with innovative power to use on airports. Fast and effective runway cleaning.

Full width suction unit

Ø 1.000 mm Disc brush

Blowing nozzle left & right

## **FEATURES**

Mounted onto a commercial truck chassis in coordination with the customer under consideration of valid exhaust emission standards, low consumption values and less noise pollution.

Suction unit and roller broom over the total width of the vehicle located between the axles. One disc brush with 1000 mm diameter mounted on each side in front of the suction unit. Hopper volume 9.5 m<sup>3</sup> and 3000 l water tank.

Hopper completely made out of stainless steel (1.4301) Suction device is designed for picking up aircraft de-icing liquid (glycol) already in standard version. Blowing nozzels located left and right at the rear of the vehicle to blow away grass cut or snow.